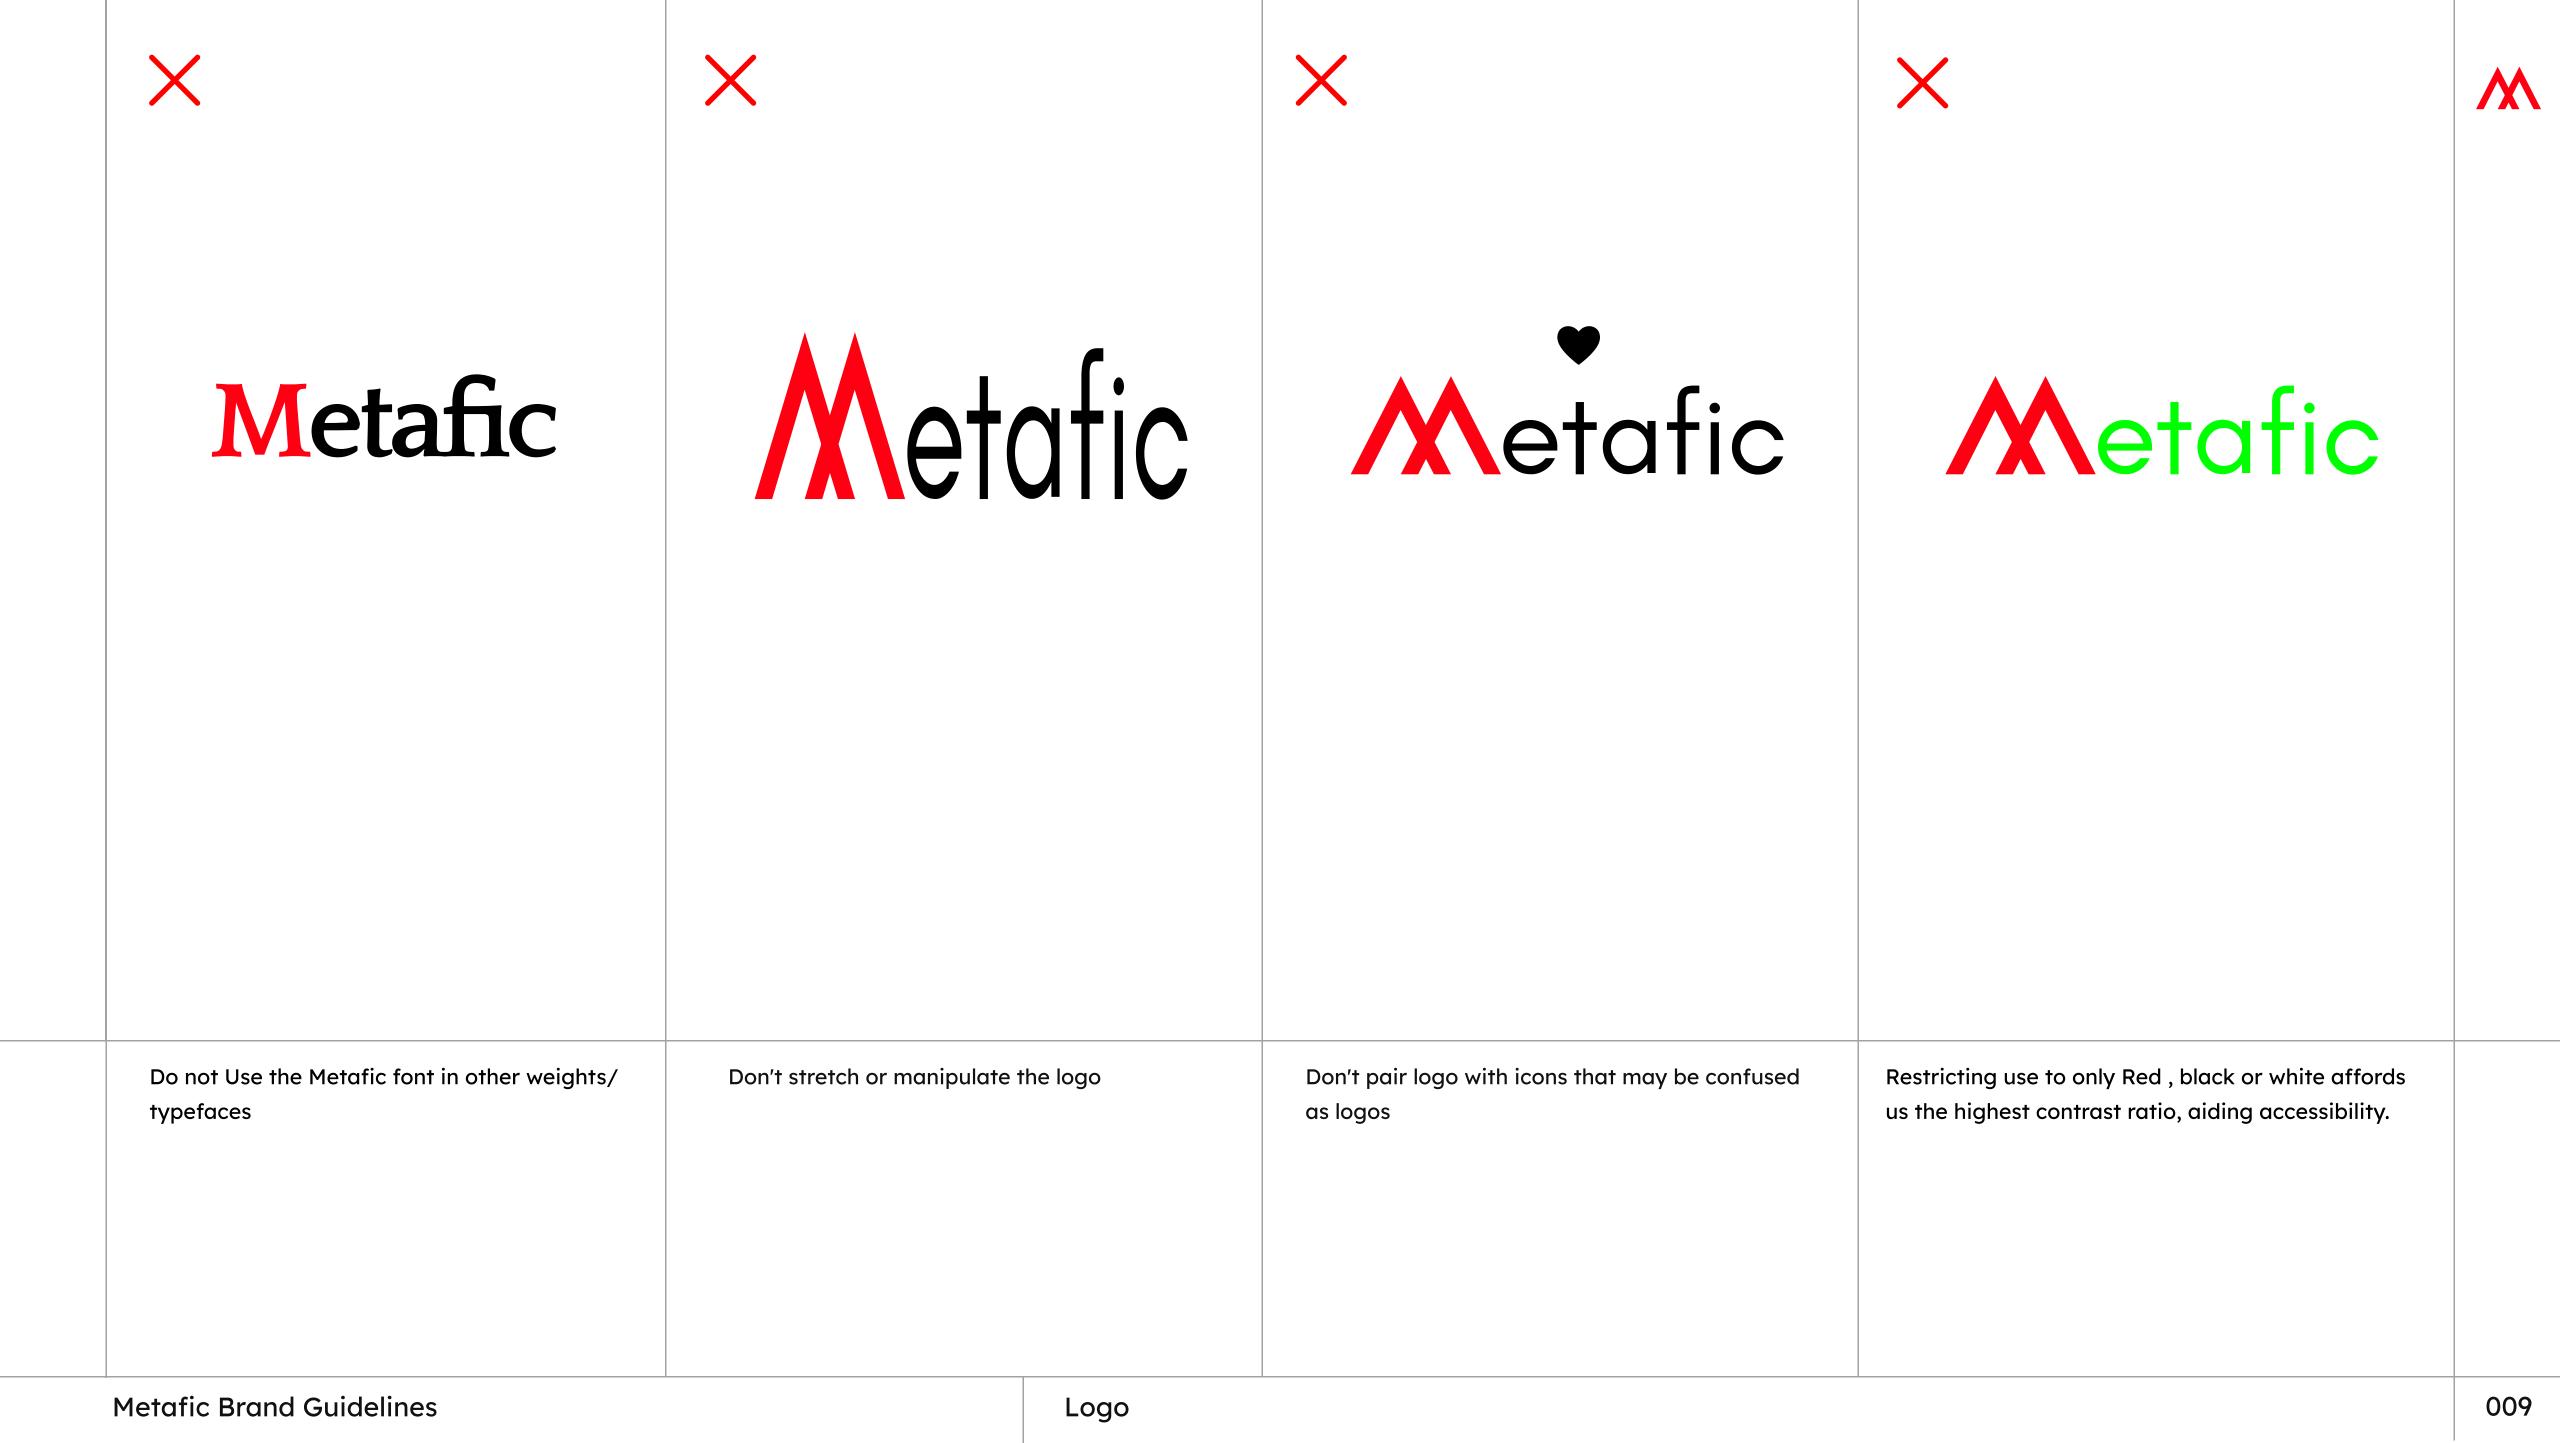

|     |
|                                                                                                                                                                 | 16 px  | Metafic<br>go | 006 |





### Partnership

Aligning partnership logos should follow clear space rules. The separating line between logos can be created using the "M" of the Metafic logo. Partnership logos font height should extend to the red dotted lines which line up to the top of the "M".

Metafic Google

Metafic Brand Guidelines





### Partnership

Aligning partnership logos should follow clear space rules. The separating line between logos can be created using the "M" of the Metafic logo. When only the "M" lock up partnership logo stays within the height of the "M" Logo.



G

Metafic Brand Guidelines



|                          |                                                                                                                                                                 |              | M   |
|--------------------------|-----------------------------------------------------------------------------------------------------------------------------------------------------------------|--------------|-----|
|                          |                                                                                                                                                                 |              |     |
|                          |