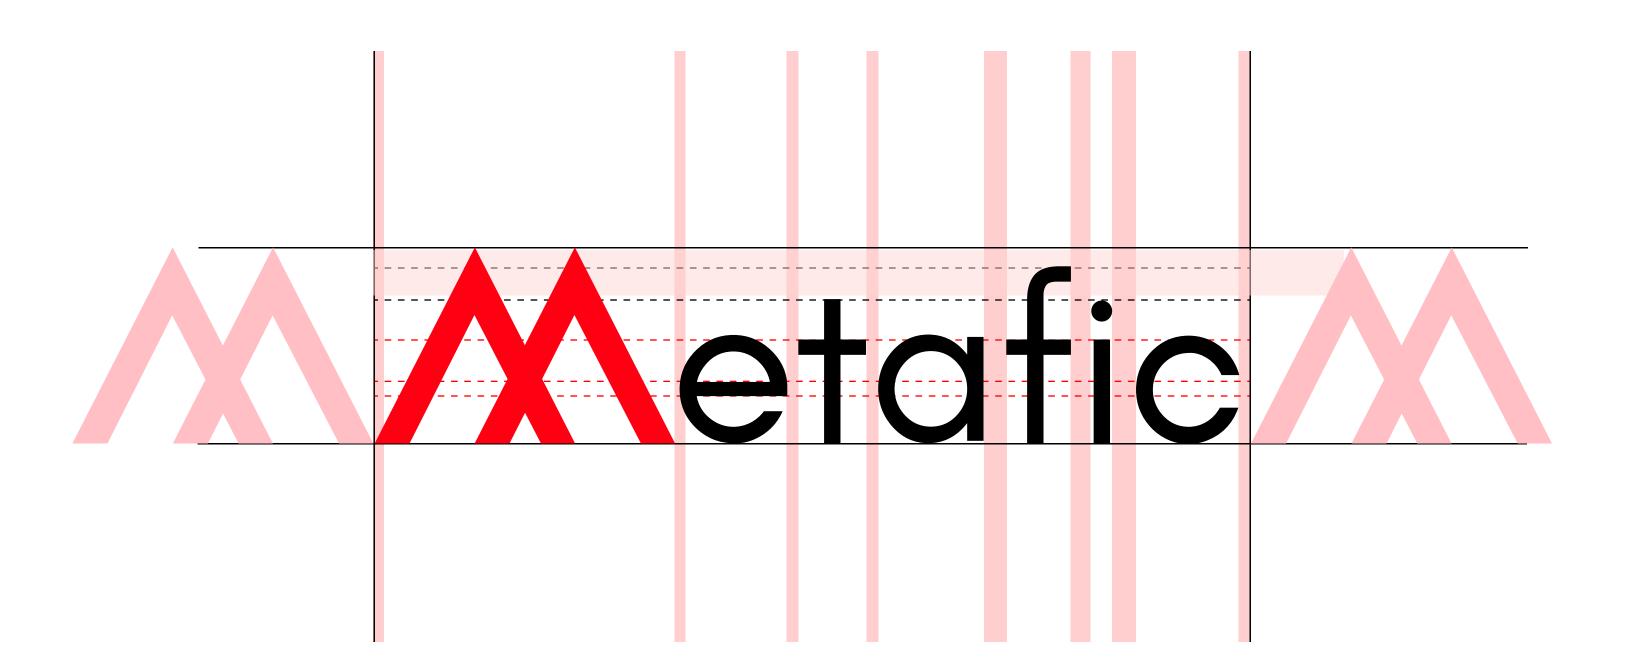

### Clearspace

- Simplicity rules
- Consistent experience
- Embrace the power of Red
- White space as the continent

Clear space around the logo is equal to the cap height of the "M". Nothing breaks the limit of this space that the M's create

### M Lockup Clearspace

- Simplicity rules
- Consistent experience
- Embrace the power of Red
- White space as the continent

Clear space around the logo is equal to the cap height of the "M". Nothing break the limit of this space that the M's create