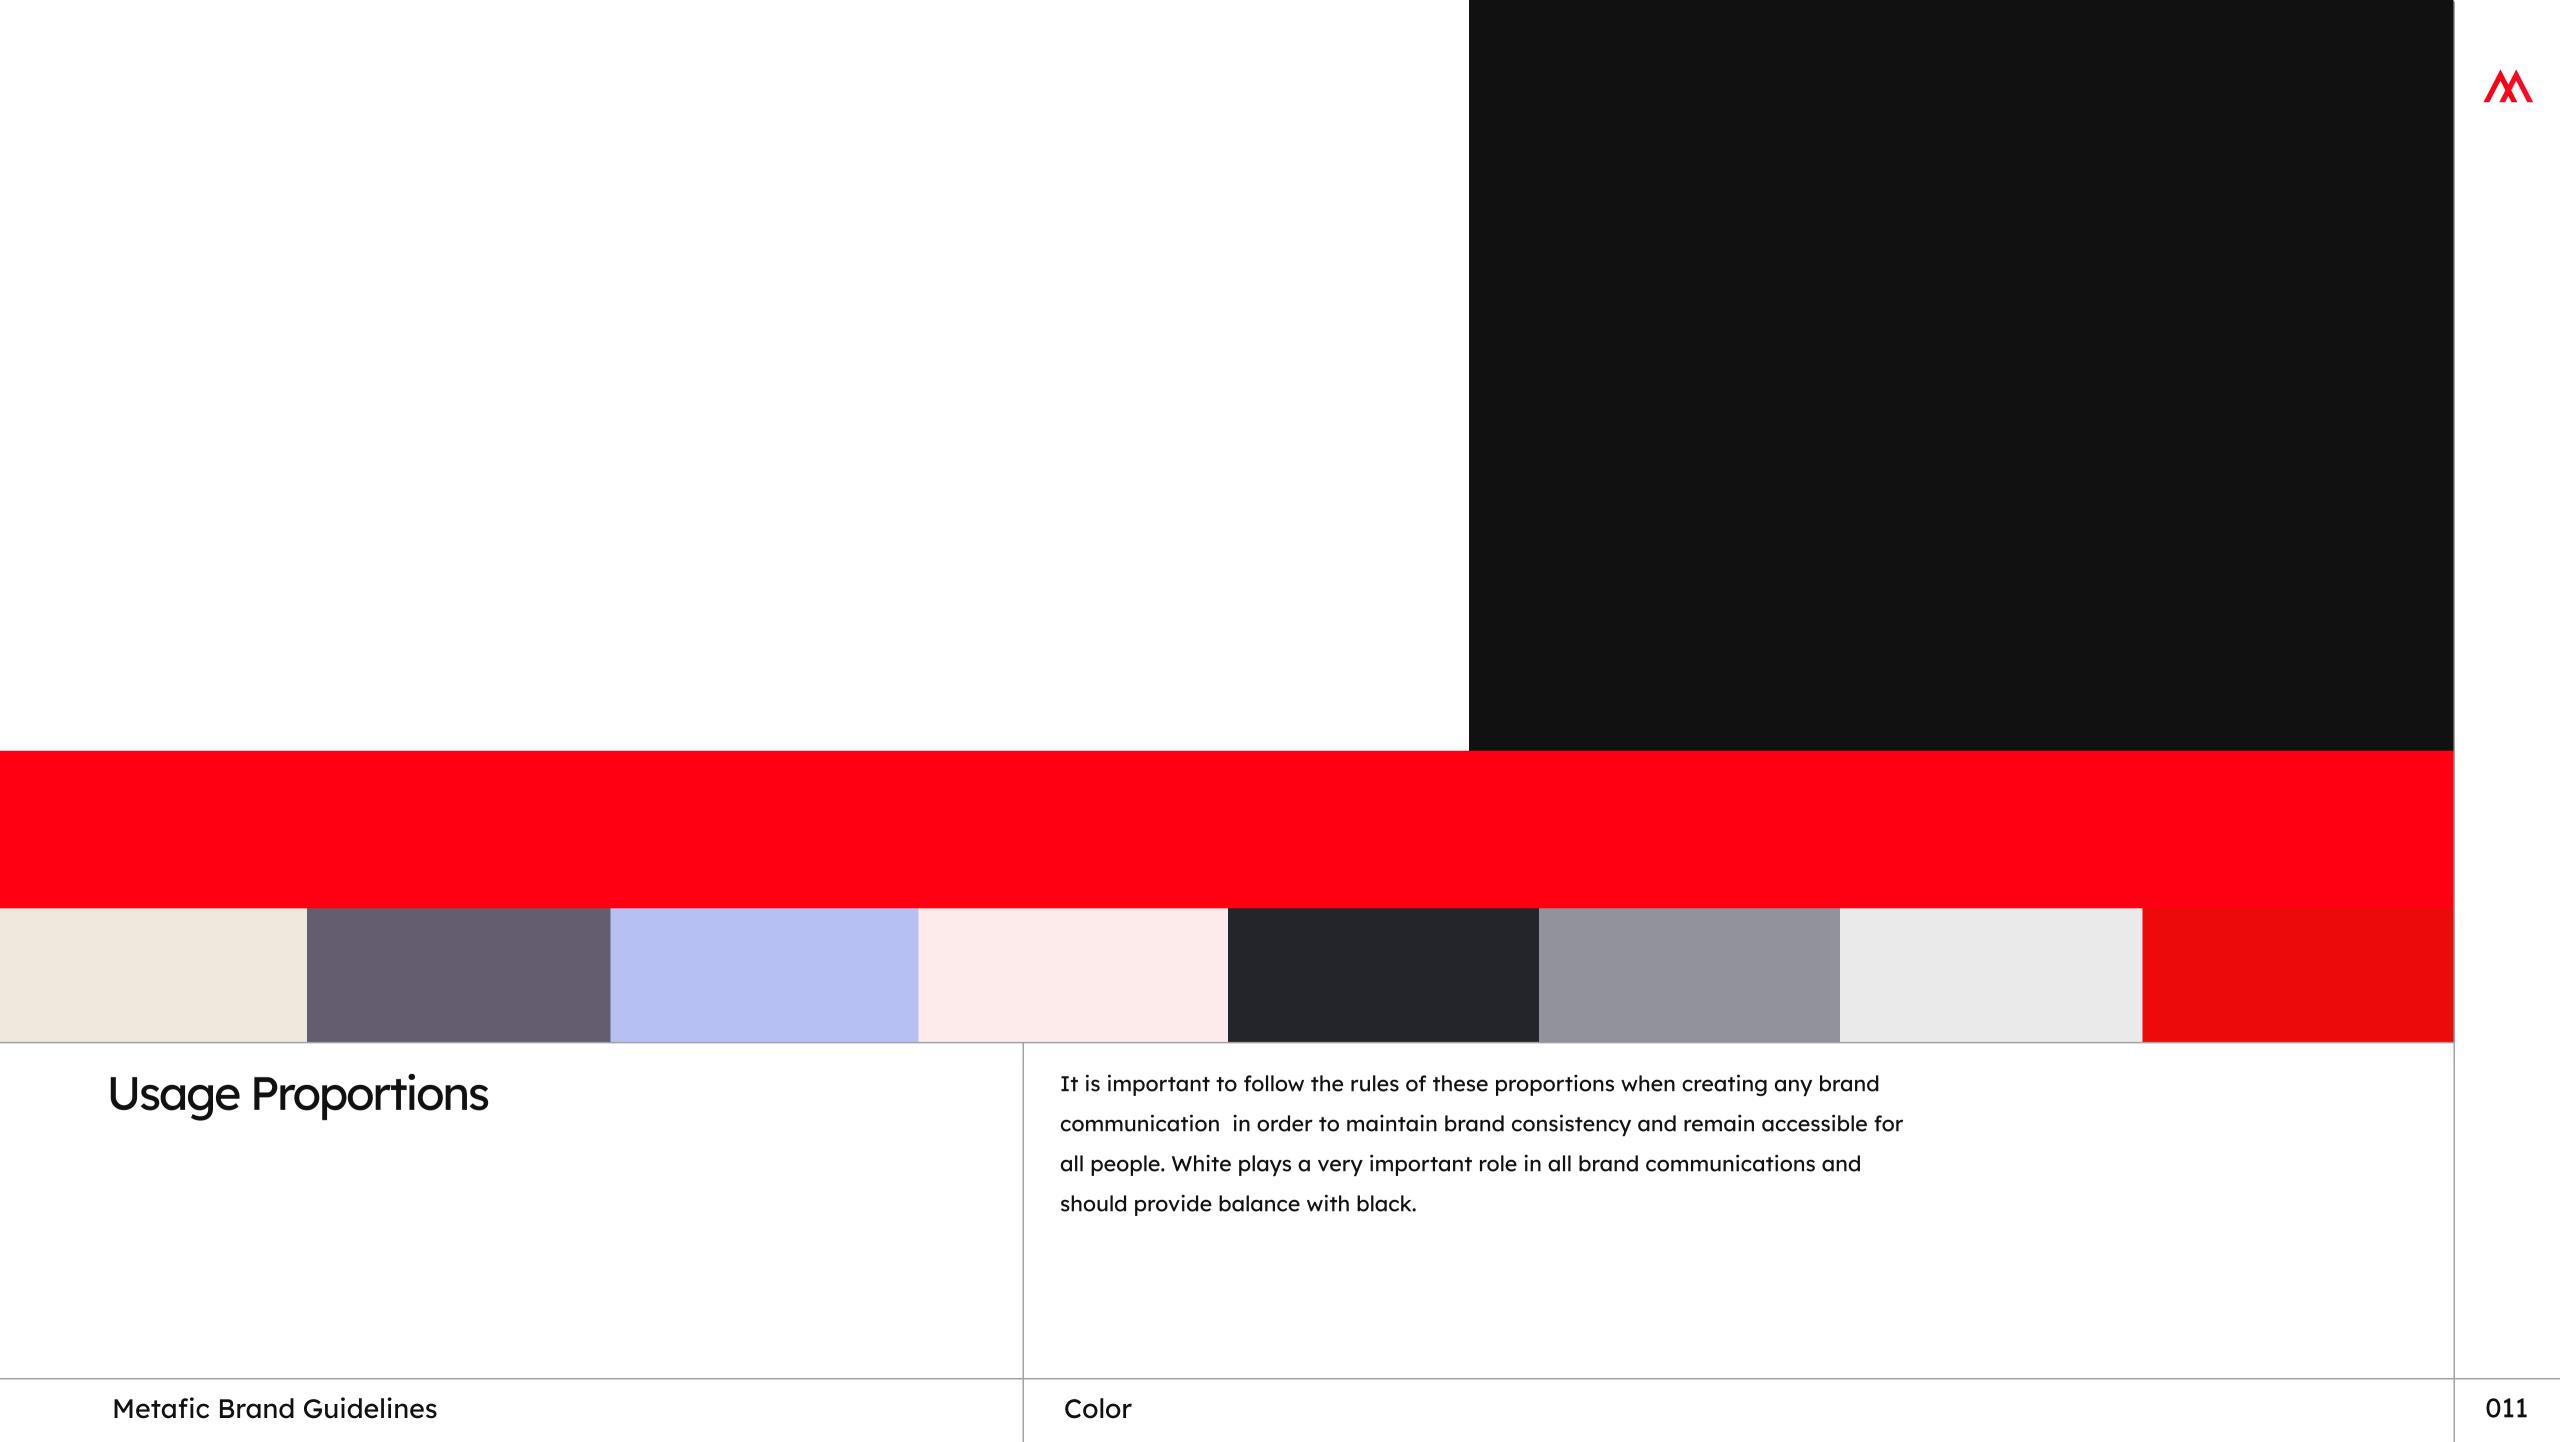

G

Metafic Brand Guidelines

|                          |                                                                                                                                                                 |              | M   |
|--------------------------|-----------------------------------------------------------------------------------------------------------------------------------------------------------------|--------------|-----|
|                          |                                                                                                                                                                 |              |     |
|                          |                                                                                                                                                                 |              |     |
|                          |                                                                                                                                                                 |              |     |
| White: #FFFFF            | Black: #161519                                                                                                                                                  | Red: #FF0013 |     |
|                          |                                                                                                                                                                 |              |     |
| Palette                  | Our core palette which is white and black. The core pallette is used to provide accessibility, simplicity, and consistency throughout all brand communications. |              |     |
|                          |                                                                                                                                                                 |              |     |
| Metafic Brand Guidelines | Color                                                                                                                                                           |              | 010 |