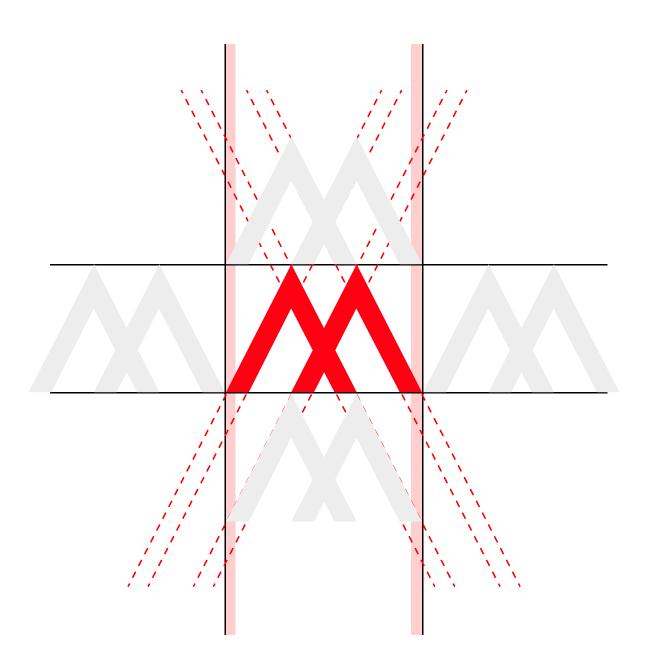

### Clearspace

- Simplicity rules
- Consistent experience
- Embrace the power of Red
- White space as the continent

Clear space around the logo is equal to the cap height of the "M". Nothing breaks the limit of this space that the M's create

### M Lockup Clearspace

- Simplicity rules
- Consistent experience
- Embrace the power of Red
- White space as the continent

Clear space around the logo is equal to the cap height of the "M". Nothing break the limit of this space that the M's create